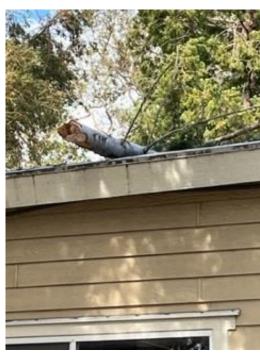

#### For March:

- Spreading mulch
- Brightview is weeding daily
- Debris cleanup
- Wind damage clean-up
- Irrigation issues resolved at the Little League field
- Knox playschool fence damage
- BV removed branch that fell on Knox playschool
- Art room leak repair by MCE
- Playschool leak repair by MCE

# **Photographs of Work Performed in March 2023**

Storm damage from multiple trees /Limb removal from Playschool