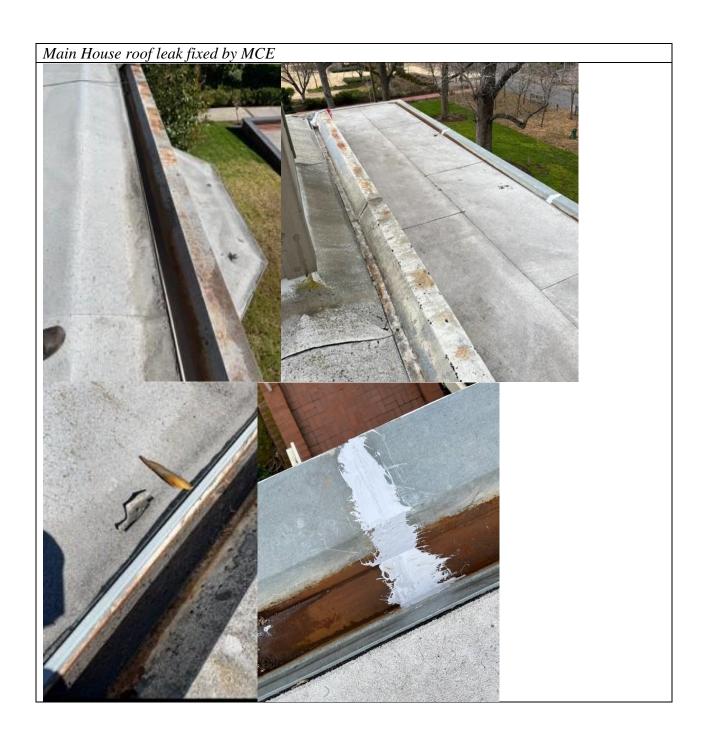

#### For March:

- Spreading mulch
- Brightview is weeding daily
- Debris cleanup
- Wind damage clean-up
- Irrigation issues resolved at the Little League field
- Knox playschool fence damage
- BV removed branch that fell on Knox playschool
- Art room leak repair by MCE
- Playschool leak repair by MCE