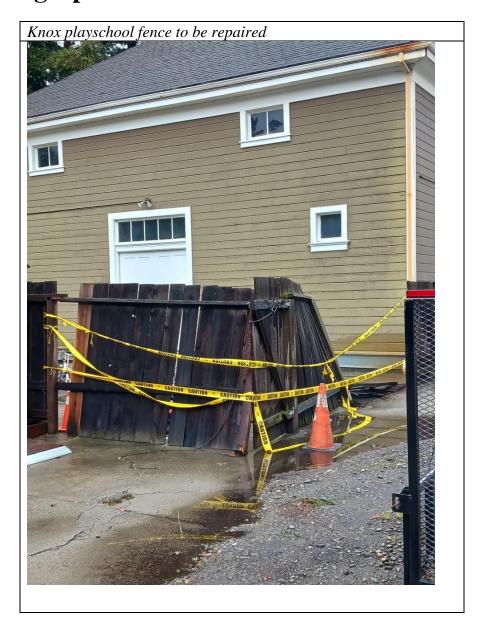

#### For March:

- Spreading mulch
- Brightview is weeding daily
- Debris cleanup
- Wind damage clean-up
- Irrigation issues resolved at the Little League field
- Knox playschool fence damage
- BV removed branch that fell on Knox playschool
- Art room leak repair by MCE
- Playschool leak repair by MCE

### **New and Future Planned Projects**

- Convert Playground restrooms from well water to potable water
- Repair header boards at Pavilion
- Fence Large Oak Tree
- Install decomposed granite pathway along Field D
- Fix playschool fence
- Repair or replace playground

# **Photographs of Work Performed in March 2023**

Storm damage from multiple trees /Limb removal from Playschool