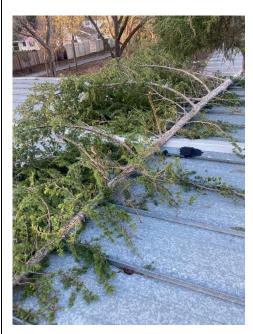

#### For March:

- Spreading mulch
- Brightview is weeding daily
- Debris cleanup
- Wind damage clean-up
- Irrigation issues resolved at the Little League field
- Knox playschool fence damage
- BV removed branch that fell on Knox playschool
- Art room leak repair by MCE
- Playschool leak repair by MCE

# **Photographs of Work Performed in March 2023**

Storm damage from multiple trees /Limb removal from Playschool